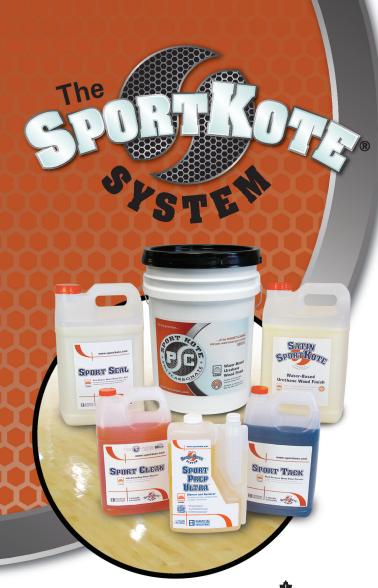

# A Truly Innovative Water-Based Wood Floor Care System

This specially designed system guarantees the Sport Kote Promise, extends the life of your gym floor and saves you money.

Essential Industries, Inc. Merton, Wisconsin 53056-0012 Ph: 262.538.1122 or 800.551.9679 www.essind.com

## Sport Kote PC Water-Based Ur

## Water-Based Urethane Wood Finish 128SF

NATIONW

 Incorporates revolutionary polycarbonate technology, offering increased depth and extreme durability

- Long-lasting ultra high gloss
- Adheres to any sound gym floor coating
- No sanding or screening
- Single-component pour and apply
- Fast-drying 60 minutes under normal conditions
- · Play on it the next day
- Easily restored to like-new gloss
- Self cross-linking eliminates need for catalysts, gluing or heavy metals
- MFMA-approved and UL-classified
- VOC-compliant in all 50 states
- Finish lasts at least a year with proper maintenance

## Sport Kote / Satin Sport Kote Water-Based Urethane Wood Finish

#### ) 222SF/215SF/228SF

- No sanding or screening
- Single-component pour and apply
- No pot life
- Adheres to any sound gym floor coating
- Fast-drying 60 minutes under normal conditions
- Play on it the next day
- Easily restored to like-new gloss
- Self cross-linking eliminates need for catalysts, gluing or heavy metals
- MFMA-approved and UL-classified
- · VOC-compliant in all 50 states
- Finish lasts at least a year with proper maintenance
- NMP-Free version available (215SF)

#### Sport Clean

## Life-Extending Floor Cleaner

- Maintains coating flexibility to extend floor life
- UL-classified for slip resistance
- No-rinse, neutral pH cleaner for damp-mopping or scrubbing of finished wood floors
- High biobased content (51%-90%)

#### **Sport Tack**

## Dual-Purpose Wood Floor Cleaner

- Tacking cleaner and dust mop treatment
- Dissolves rubber burns, black marks, mop treatments and soil
- Removes common food soils found on gym floors (dried soda, candy, etc.)
- For thorough, low moisture cleaning of wood floors without an auto scrubber
- Use for tacking to remove dust before sealing and/or finishing
- UL-classified for slip resistance

## Sport Prep Ultra™

## Cleaner and Restorer

- Cleans and repairs restores floor to like-new condition
- Removes embedded dirt, black marks and scuffs
- Improves slip resistance UL-classified
- Super-concentrated to save you money
- \* 426 replaces 425: improved efficacy

#### **Sport Seal**

## Fast-Drying, Water-Based Floor Seal

- For new or newly sanded wood floors
- Fast-build formulation and rich amber color
- Easily abrades smooth with maroon floor pads
- Fast-drving 60 minutes under normal conditions
- Dramatically reduces risk of sidebonding
- Coverage up to 600 sq. ft. per gallon
- MFMA-approved